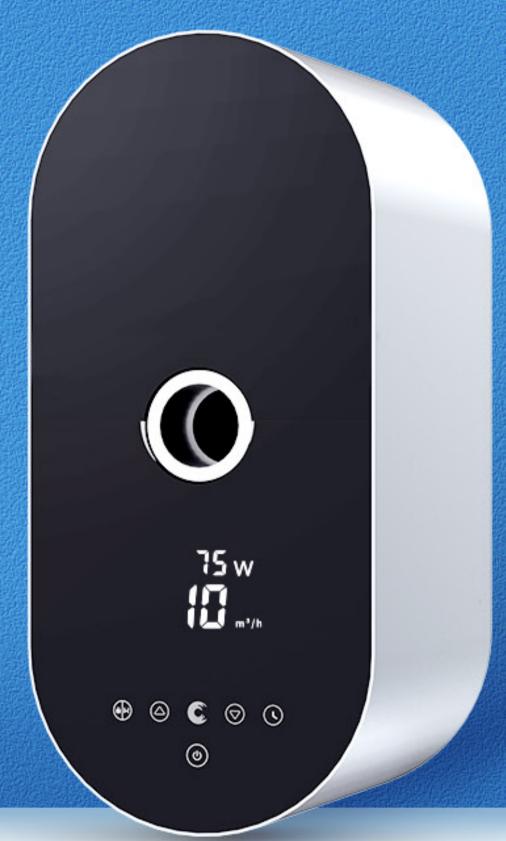

# FULL TOUCH SCREEN CONTROLLER

Flow reading

Power consumption reading

One-click backwash

Wi-Fi / Bluetooth control