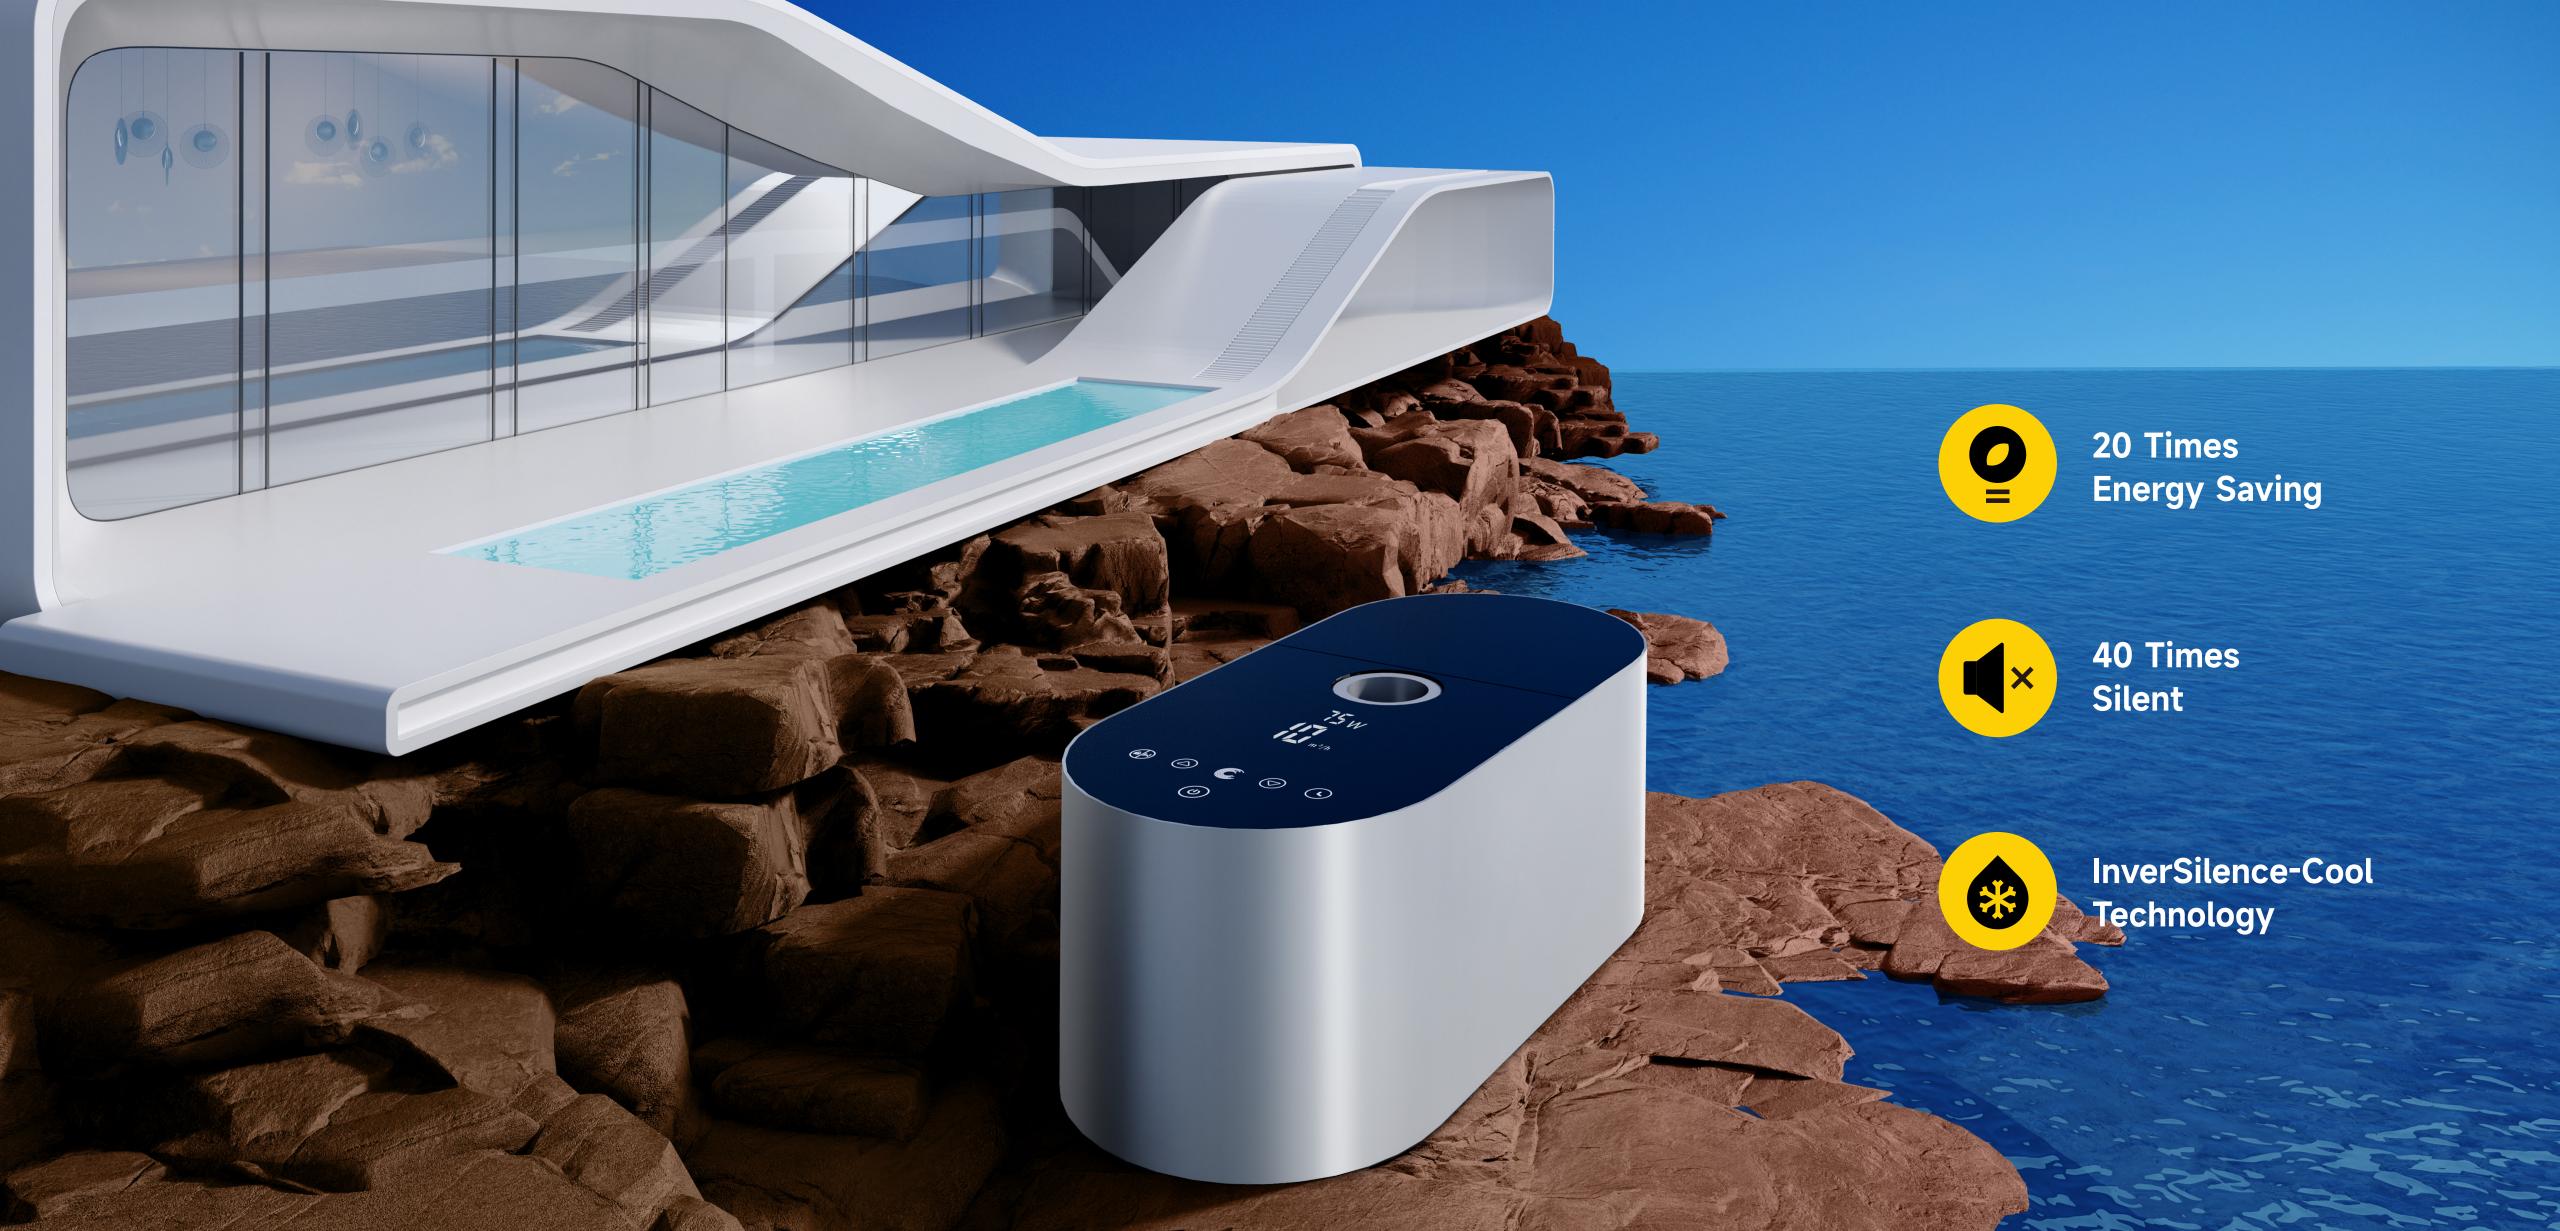

# **UP TO 40 TIMES SILENT**

## Water cooling system

Apart from the InverSilence Technology, the water cooling system makes the pump free of fan, and the operation noise is down to 30dBA@1m, which is 40 times more silent compared to single speed pump.

## **20X ENERGY SAVING**

Compared with traditional single speed pump, each year you could save

8,322 KWh

Save on electricity bills

€2080.5

CO<sub>2</sub> emissions would be prevented

2338 kg

Equivalently plant trees for the earth