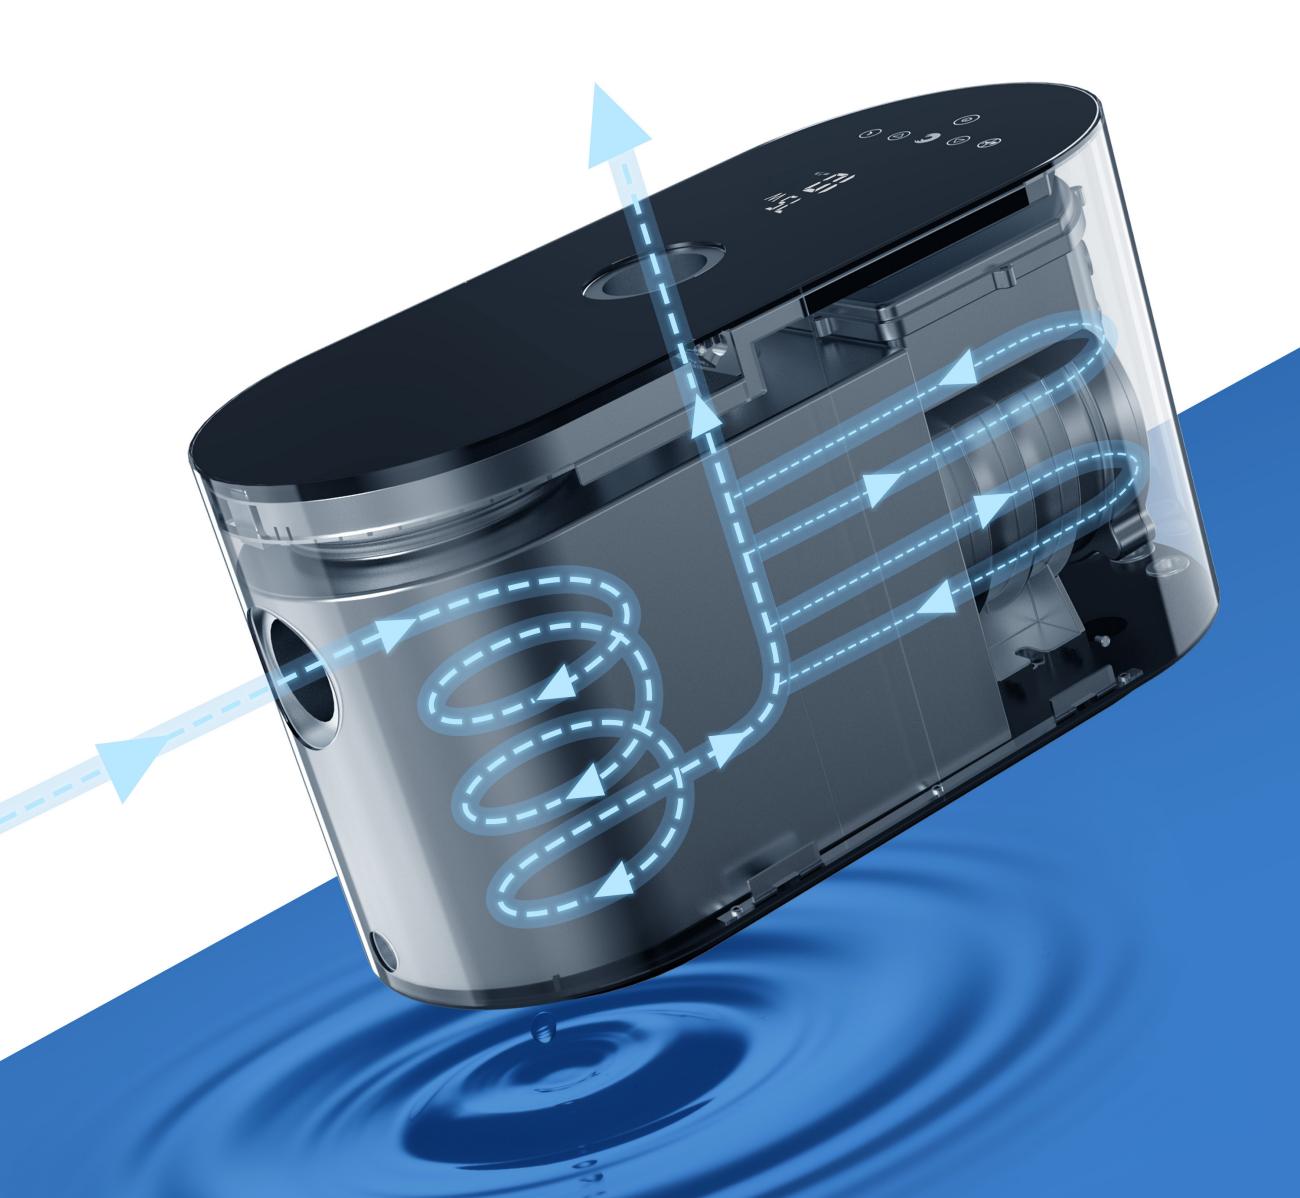

InverSilence technology combines inverter drive, volute hydraulic structure and brushless DC motor to precisely control motor speed through intelligent algorithms, creating the quietest and most energy efficient inverter solution.

## **Inverter drive**

Smart calculation and Precise control for more silence and higher efficiency.

## **Volute hydraulic structure**

More turbulence-free flow at less noise.

## DC brushless motor

Higher efficiency and more durability.

## Water cooling system

Apart from the InverSilence Technology, the water cooling system makes the pump free of fan, and the operation noise is down to 30dBA@1m, which is 40 times more silent compared to single speed pump.