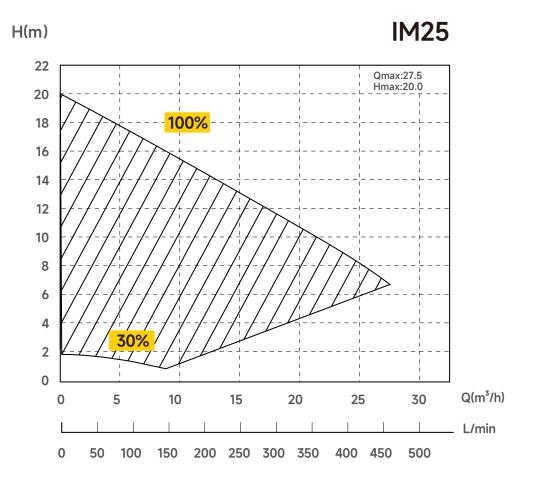

# **PARAMETER**

| Model | Advised pool volume (m³) | P1 (max)<br>(kW) | Voltage<br>(V/Hz) | Qmax<br>(m³/h) | Hmax<br>(m) | Q at 8m (max)<br>(m³/h) | Q at 10m (max)<br>(m³/h) |
|-------|--------------------------|------------------|-------------------|----------------|-------------|-------------------------|--------------------------|
| IM20  | 30~50                    | 0.80             | 220~240 / 50 / 60 | 23.0           | 18.0        | 20.0                    | 17.0                     |
| IM25  | 40~70                    | 1.10             |                   | 27.5           | 20.0        | 26.0                    | 22.0                     |
| IM30  | 60~90                    | 1.40             |                   | 31.0           | 21.0        | 31.0                    | 28.0                     |