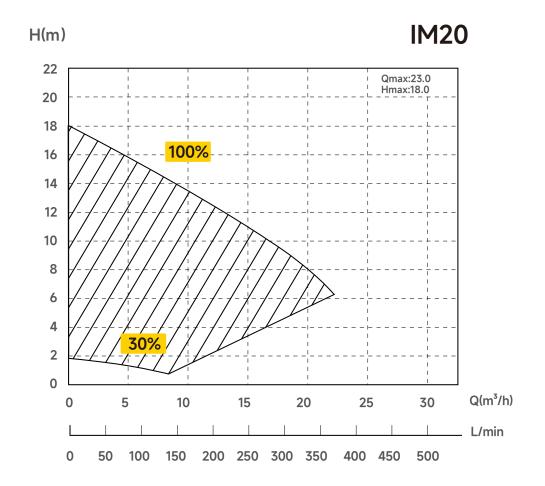

# **PARAMETER**

| Model | Advised pool volume (m³) | P1 (max)<br>(kW) | Voltage<br>(V/Hz) | Qmax<br>(m³/h) | Hmax<br>(m) | Q at 8m (max)<br>(m³/h) | Q at 10m (max)<br>(m³/h) |
|-------|--------------------------|------------------|-------------------|----------------|-------------|-------------------------|--------------------------|
| IM20  | 30~50                    | 0.80             | 220~240 / 50 / 60 | 23.0           | 18.0        | 20.0                    | 17.0                     |
| IM25  | 40~70                    | 1.10             |                   | 27.5           | 20.0        | 26.0                    | 22.0                     |
| IM30  | 60~90                    | 1.40             |                   | 31.0           | 21.0        | 31.0                    | 28.0                     |