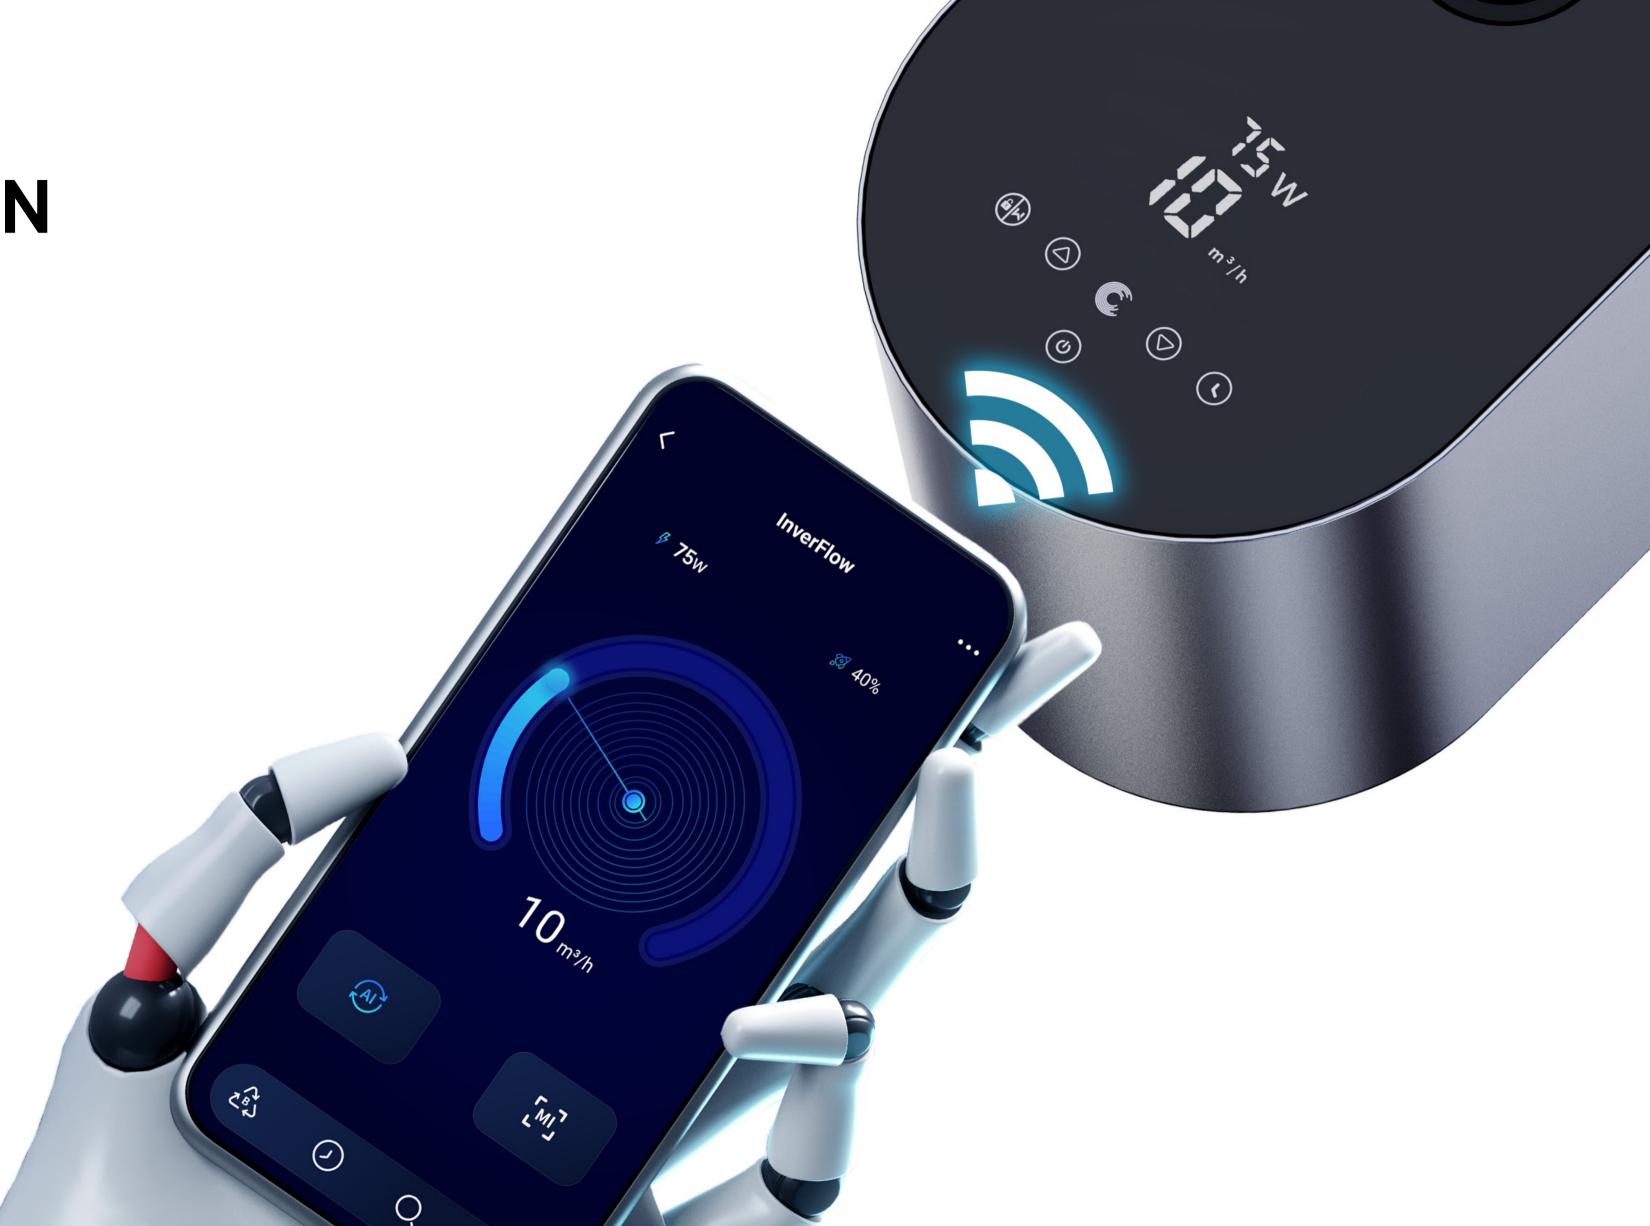

# INTELLIGENCE TECHNOLOGY

The Inverter "Brain" can not only monitor the change of pipeline pressure and do smart calculation, but also can send commands to the pump driver for automatically adjustment of flow range and running capacity. Therefore, our Inverter pump not only can provide users with pipeline detection and early warning service, but also can ensure appropriate flow rate.

# FULL TOUCH SCREEN CONTROLLER

Flow reading

Power consumption reading

One-click backwash

Wi-Fi / Bluetooth control