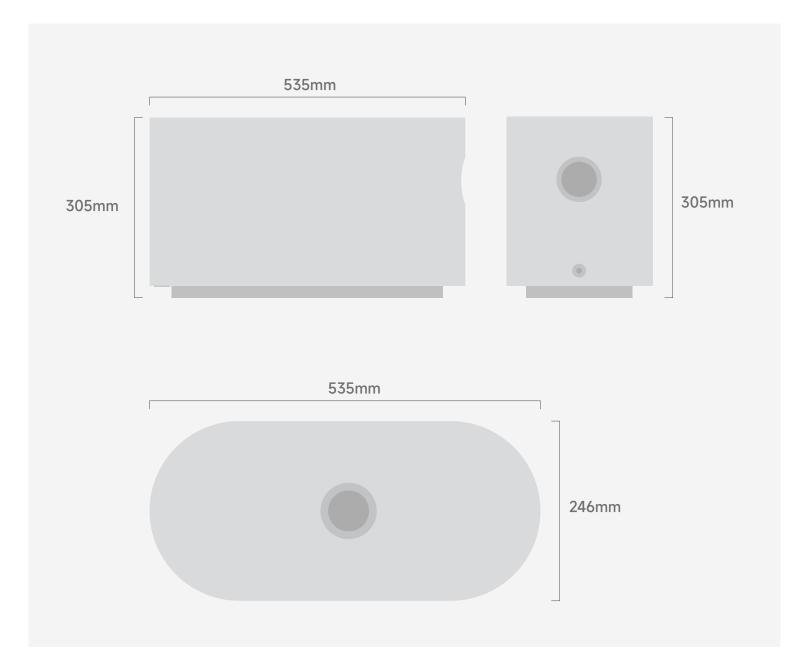

³) | P1 (max)<br>(kW) | Voltage<br>(V/Hz) | Qmax<br>(m³/h) | Hmax<br>(m) | Q at 8m (max)<br>(m³/h) | Q at 10m (max)<br>(m³/h) |
|-------|--------------------------|------------------|-------------------|----------------|-------------|-------------------------|--------------------------|
| IM20  | 30~50                    | 0.80             | 220~240 / 50 / 60 | 23.0           | 18.0        | 20.0                    | 17.0                     |
| IM25  | 40~70                    | 1.10             |                   | 27.5           | 20.0        | 26.0                    | 22.0                     |
| IM30  | 60~90                    | 1.40             |                   | 31.0           | 21.0        | 31.0                    | 28.0                     |







# **OVERALL DIMENSION**