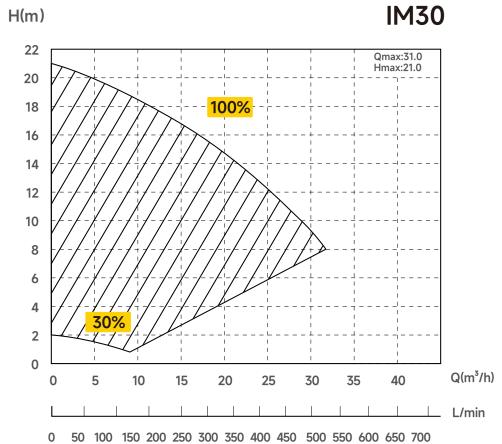

# **PARAMETER**

| Model | Advised pool volume (m³) | P1 (max)<br>(kW) | Voltage<br>(V/Hz) | Qmax<br>(m³/h) | Hmax<br>(m) | Q at 8m (max)<br>(m³/h) | Q at 10m (max)<br>(m³/h) |
|-------|--------------------------|------------------|-------------------|----------------|-------------|-------------------------|--------------------------|
| IM20  | 30~50                    | 0.80             | 220~240 / 50 / 60 | 23.0           | 18.0        | 20.0                    | 17.0                     |
| IM25  | 40~70                    | 1.10             |                   | 27.5           | 20.0        | 26.0                    | 22.0                     |
| IM30  | 60~90                    | 1.40             |                   | 31.0           | 21.0        | 31.0                    | 28.0                     |